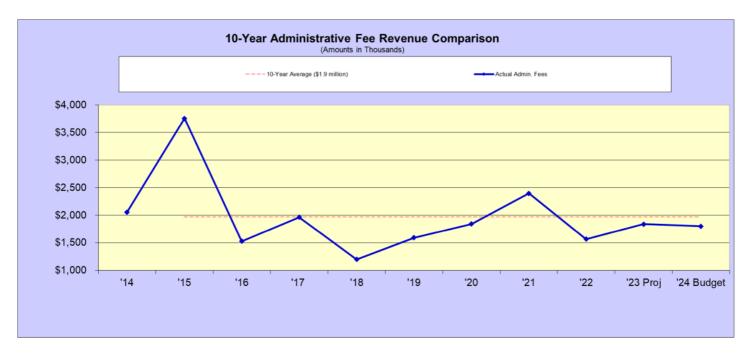

#### Administrative Fees (2024 Budget - \$1.8 million):

Administrative fees primarily consist of fees earned by the ECIDA through the provision of tax abatements. During 2023, administrative fees included projects such as Moog in Elma and Renaissance 6 LLC for the construction of industrial space at Renaissance Commerce Park in Lackawanna. Additionally, the Agency has closed on one bond issuance in 2023, which resulted in fees collected of \$330,000. Two additional bonds are expected to close before the end of 2023 with estimated fees totaling \$300,000. Since some fees are recognized over multiple years (in accordance with the terms of the related fee agreements), the Agency expects to recognize approximately \$840,000 of fees in 2024 related to prior year project approvals. The budgeted figure of \$1.8 million was derived using the 2014-2023 10-year average.

The following chart summarizes the actual administrative fee revenue over the past 10 years compared to the average administrative fee for the 10-year period from 2014-2023: